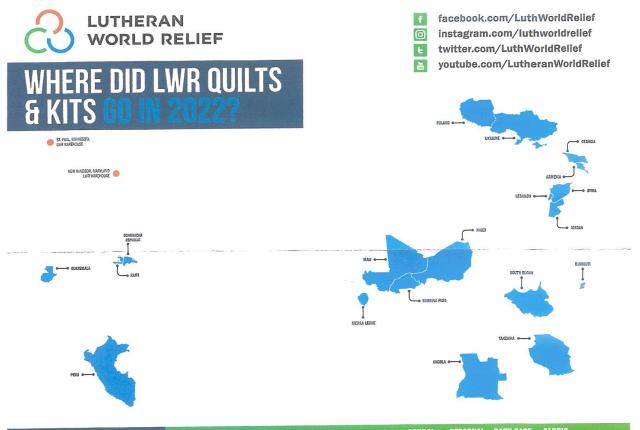

The Quilts made by our Grace Quilters ship out of Maryland. By reviewing the information below, you can see all the countries our quilts went to.

Thank you to our Quilters for sharing your talents with the world!!

| 400 0          |                                                                                                                                                                                                                                                                                                                                                                                                                                                                                                                                                                                                                                                                                                                                                                                                                                                                                                                                                                                                                                                                                                                                                                                                                                                                                                                                                                                                                                                                                                                                                                                                                                                                                                                                                                                                                                                                                                                                                                                                                                                                                                                                | COUNTRY            | SHIPPING<br>WAREHOUSE | QUILTS  | BLANKETS | SCHOOL<br>KITS | PERSONAL<br>CARE KITS | BABY CARE<br>KITS | FABRIC<br>KITS | MASKS  |
|----------------|--------------------------------------------------------------------------------------------------------------------------------------------------------------------------------------------------------------------------------------------------------------------------------------------------------------------------------------------------------------------------------------------------------------------------------------------------------------------------------------------------------------------------------------------------------------------------------------------------------------------------------------------------------------------------------------------------------------------------------------------------------------------------------------------------------------------------------------------------------------------------------------------------------------------------------------------------------------------------------------------------------------------------------------------------------------------------------------------------------------------------------------------------------------------------------------------------------------------------------------------------------------------------------------------------------------------------------------------------------------------------------------------------------------------------------------------------------------------------------------------------------------------------------------------------------------------------------------------------------------------------------------------------------------------------------------------------------------------------------------------------------------------------------------------------------------------------------------------------------------------------------------------------------------------------------------------------------------------------------------------------------------------------------------------------------------------------------------------------------------------------------|--------------------|-----------------------|---------|----------|----------------|-----------------------|-------------------|----------------|--------|
| 462,26         | Canadian and a state of the local division o | ANGOLA             | Maryland              | 18,480  |          |                | 9,890                 | 4,950             | 1,230          |        |
| QUILTS &       | KITS                                                                                                                                                                                                                                                                                                                                                                                                                                                                                                                                                                                                                                                                                                                                                                                                                                                                                                                                                                                                                                                                                                                                                                                                                                                                                                                                                                                                                                                                                                                                                                                                                                                                                                                                                                                                                                                                                                                                                                                                                                                                                                                           | ARMENIA            | Maryland              | 12,375  |          |                |                       |                   | 1,230          |        |
|                | 19 COUNTRIES                                                                                                                                                                                                                                                                                                                                                                                                                                                                                                                                                                                                                                                                                                                                                                                                                                                                                                                                                                                                                                                                                                                                                                                                                                                                                                                                                                                                                                                                                                                                                                                                                                                                                                                                                                                                                                                                                                                                                                                                                                                                                                                   | BURKINA FASO       | Minnesota             | 14,760  |          | 4,480          | 9,100                 | 4,480             | 4,100          | 4,400  |
| IN 19 COON     |                                                                                                                                                                                                                                                                                                                                                                                                                                                                                                                                                                                                                                                                                                                                                                                                                                                                                                                                                                                                                                                                                                                                                                                                                                                                                                                                                                                                                                                                                                                                                                                                                                                                                                                                                                                                                                                                                                                                                                                                                                                                                                                                | DIJIBOUTI          | Minnesota             | 10,080  |          | 15,360         |                       |                   |                |        |
|                |                                                                                                                                                                                                                                                                                                                                                                                                                                                                                                                                                                                                                                                                                                                                                                                                                                                                                                                                                                                                                                                                                                                                                                                                                                                                                                                                                                                                                                                                                                                                                                                                                                                                                                                                                                                                                                                                                                                                                                                                                                                                                                                                | DOMINICAN REPUBLIC | Minnesota             |         |          | 15,360         |                       |                   |                |        |
|                |                                                                                                                                                                                                                                                                                                                                                                                                                                                                                                                                                                                                                                                                                                                                                                                                                                                                                                                                                                                                                                                                                                                                                                                                                                                                                                                                                                                                                                                                                                                                                                                                                                                                                                                                                                                                                                                                                                                                                                                                                                                                                                                                | GEORGIA            | Maryland              | 36,960  |          |                |                       |                   |                |        |
|                | 1,650                                                                                                                                                                                                                                                                                                                                                                                                                                                                                                                                                                                                                                                                                                                                                                                                                                                                                                                                                                                                                                                                                                                                                                                                                                                                                                                                                                                                                                                                                                                                                                                                                                                                                                                                                                                                                                                                                                                                                                                                                                                                                                                          | GUATEMALA          | Minnesota             | 7,200   |          |                | 21,700                | 7,200             |                |        |
|                | BLANKETS                                                                                                                                                                                                                                                                                                                                                                                                                                                                                                                                                                                                                                                                                                                                                                                                                                                                                                                                                                                                                                                                                                                                                                                                                                                                                                                                                                                                                                                                                                                                                                                                                                                                                                                                                                                                                                                                                                                                                                                                                                                                                                                       | HAITI              | Minnesota             | 8,640   |          |                | 2,800                 |                   |                |        |
|                |                                                                                                                                                                                                                                                                                                                                                                                                                                                                                                                                                                                                                                                                                                                                                                                                                                                                                                                                                                                                                                                                                                                                                                                                                                                                                                                                                                                                                                                                                                                                                                                                                                                                                                                                                                                                                                                                                                                                                                                                                                                                                                                                | JORDAN             | Maryland              | 7,260   |          | 5,500          |                       |                   |                |        |
|                |                                                                                                                                                                                                                                                                                                                                                                                                                                                                                                                                                                                                                                                                                                                                                                                                                                                                                                                                                                                                                                                                                                                                                                                                                                                                                                                                                                                                                                                                                                                                                                                                                                                                                                                                                                                                                                                                                                                                                                                                                                                                                                                                | LEBANON            | Maryland              | 15,180  |          | 8,000          | 6,900                 | 4,200             | 1,230          |        |
| 94.060         | 4,060 90,860<br>onal care kits<br>condic kits                                                                                                                                                                                                                                                                                                                                                                                                                                                                                                                                                                                                                                                                                                                                                                                                                                                                                                                                                                                                                                                                                                                                                                                                                                                                                                                                                                                                                                                                                                                                                                                                                                                                                                                                                                                                                                                                                                                                                                                                                                                                                  | MALI               | Maryland              | 22,440  |          | 5,000          | 4,830                 | 3,150             | 205            | 6,250  |
|                |                                                                                                                                                                                                                                                                                                                                                                                                                                                                                                                                                                                                                                                                                                                                                                                                                                                                                                                                                                                                                                                                                                                                                                                                                                                                                                                                                                                                                                                                                                                                                                                                                                                                                                                                                                                                                                                                                                                                                                                                                                                                                                                                | NIGER              | Minnesota             | 11,160  |          | 5,760          |                       | 3,840             |                | 4,400  |
| 1              |                                                                                                                                                                                                                                                                                                                                                                                                                                                                                                                                                                                                                                                                                                                                                                                                                                                                                                                                                                                                                                                                                                                                                                                                                                                                                                                                                                                                                                                                                                                                                                                                                                                                                                                                                                                                                                                                                                                                                                                                                                                                                                                                | PERU               | Minnesota             | 15,840  |          |                | 7,000                 |                   |                |        |
| 6              |                                                                                                                                                                                                                                                                                                                                                                                                                                                                                                                                                                                                                                                                                                                                                                                                                                                                                                                                                                                                                                                                                                                                                                                                                                                                                                                                                                                                                                                                                                                                                                                                                                                                                                                                                                                                                                                                                                                                                                                                                                                                                                                                | POLAND             | Maryland              | 11,520  |          | 2,500          | 7,360                 | 3,480             |                |        |
|                |                                                                                                                                                                                                                                                                                                                                                                                                                                                                                                                                                                                                                                                                                                                                                                                                                                                                                                                                                                                                                                                                                                                                                                                                                                                                                                                                                                                                                                                                                                                                                                                                                                                                                                                                                                                                                                                                                                                                                                                                                                                                                                                                | SIERRA LEONE       | Minnesota             | 10,800  |          |                | 7,000                 | 3,840             |                | 4,400  |
| BABT GARE KITS |                                                                                                                                                                                                                                                                                                                                                                                                                                                                                                                                                                                                                                                                                                                                                                                                                                                                                                                                                                                                                                                                                                                                                                                                                                                                                                                                                                                                                                                                                                                                                                                                                                                                                                                                                                                                                                                                                                                                                                                                                                                                                                                                | SOUTH SUDAN        | Maryland              | 3,630   | 1,650    | 13,000         | 3,220                 | 2,100             | 820            | 6,250  |
|                |                                                                                                                                                                                                                                                                                                                                                                                                                                                                                                                                                                                                                                                                                                                                                                                                                                                                                                                                                                                                                                                                                                                                                                                                                                                                                                                                                                                                                                                                                                                                                                                                                                                                                                                                                                                                                                                                                                                                                                                                                                                                                                                                | SYRIA              | Maryland              |         |          | 6,500          | 5,908                 |                   |                |        |
|                | 31,950<br>FACE MASKS                                                                                                                                                                                                                                                                                                                                                                                                                                                                                                                                                                                                                                                                                                                                                                                                                                                                                                                                                                                                                                                                                                                                                                                                                                                                                                                                                                                                                                                                                                                                                                                                                                                                                                                                                                                                                                                                                                                                                                                                                                                                                                           | TANZANIA           | Minnesota             | 7,920   |          | 6,400          |                       | 6,080             |                |        |
|                |                                                                                                                                                                                                                                                                                                                                                                                                                                                                                                                                                                                                                                                                                                                                                                                                                                                                                                                                                                                                                                                                                                                                                                                                                                                                                                                                                                                                                                                                                                                                                                                                                                                                                                                                                                                                                                                                                                                                                                                                                                                                                                                                | UKRAINE            | Maryland              | 6,072   |          | 3,000          | 8,280                 | 3,240             |                | 6,250  |
|                |                                                                                                                                                                                                                                                                                                                                                                                                                                                                                                                                                                                                                                                                                                                                                                                                                                                                                                                                                                                                                                                                                                                                                                                                                                                                                                                                                                                                                                                                                                                                                                                                                                                                                                                                                                                                                                                                                                                                                                                                                                                                                                                                |                    | TOTAL                 | 220.317 | 1.650    | 90,860         | 94,060                | 46,560            | 8,815          | 31,950 |